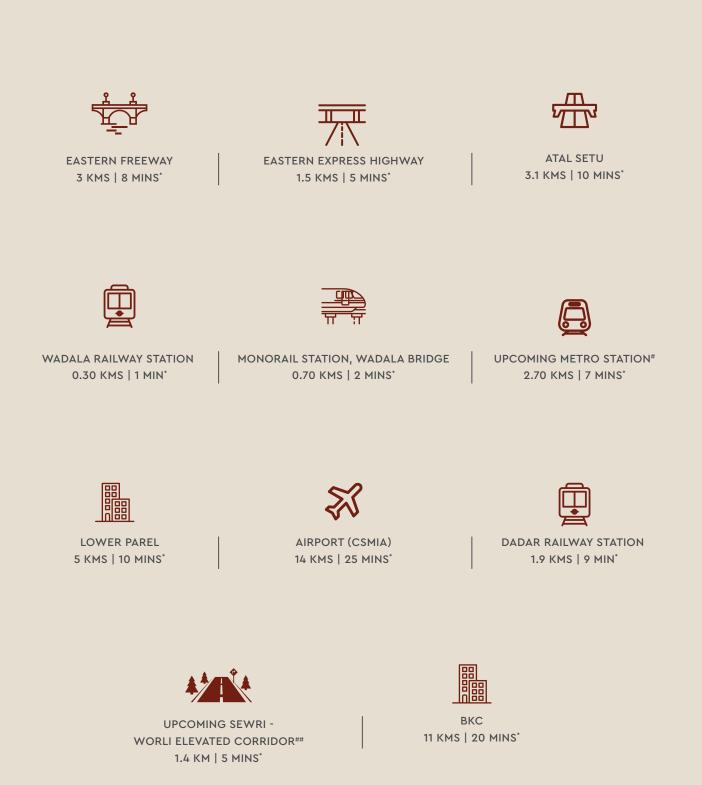

### Experience *seamless* connectivity to the city's top hotspots

The sources mentioned for the above upcoming infrastructure were obtained on 30th November 2024 from the relevant official government sources. The infrastructure facilities mentioned are proposed to be developed by the Government and other authorities and we cannot predict the timing or the actual provisioning of these facilities, as the same is beyond our control. We shall not be responsible or liable for any delay or non-provisioning of the same.

\*The distance shown is of the shortest route seen on Google Maps recorded on 30th November, 2024 at 6:00 am when traveling by four wheeler.

\*https://mmrda.maharashtra.gov.in/projects/transport/metro-line-4/overview

 $\label{eq:linear} ** https://www.mmrda.maharashtra.gov.in/sites/default/files/2021-09/Sewri%2BWorli%2BElevated \cite{2} BConnector \cite{2} Bcon$ 

Presenting

Pinnacle<sup>^</sup>

Being the final tower, this masterpiece takes the magnificence and allure of Godrej Horizon to new heights. Experience a lifestyle crafted with mesmerizing panoramas, lavish homes and grand indulgences. All this, one last time, at Dadar-Wadala's one of the most celebrated address called the Pinnacle of Dadar-Wadala.